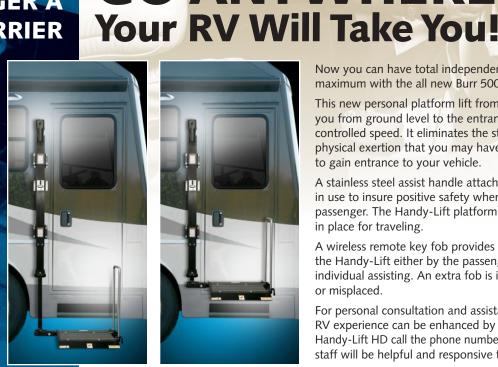

## YOUR **RV STEPS ARE NO** LONGER A BARRIER

BURR 500 lb. Capacity Handy-Lift HD Part No. 32689

Now you can have total independence and enjoy RV living to the maximum with the all new Burr 500 lb capacity Handy-Lift HD.

This new personal platform lift from Burr Engineering will raise you from ground level to the entrance of your RV safely and at a controlled speed. It eliminates the struggles, apprehension, and physical exertion that you may have experienced in the past just to gain entrance to your vehicle.

A stainless steel assist handle attaches to the platform when in use to insure positive safety when raising or lowering the passenger. The Handy-Lift platform conveniently folds and locks in place for traveling.

A wireless remote key fob provides convenient operation of the Handy-Lift either by the passenger on the platform or the individual assisting. An extra fob is included in case one is lost or misplaced.