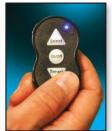

A wireless remote key fob provides convenient operation of the Handy-Lift either by the passenger on the platform or the individual assisting. An extra fob is included in case one is lost or misplaced.

BURR

12 Volt Heavy-Duty Spacious 25" x 26" Platform

GO ANYWHERE

Platform folds and locks for traveling

Easily attachable assist handle

Two convenient wireless remote key fobs

- Compare these exclusive features...
- 12 Volt Heavy-Duty Motor
- Two Remote Control Fobs
- 25 x 26 Platform