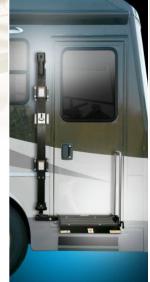

This new personal platform lift from Burr Engineering will raise you from ground level to the entrance of your RV safely and at a controlled speed. It eliminates the struggles, apprehension, and physical exertion that you may have experienced in the past just to gain entrance to your vehicle.

A stainless steel assist handle attaches to the platform when in use to insure positive safety when raising or lowering the passenger. The Handy-Lift platform conveniently folds and locks in place for traveling.

A wireless remote key fob provides convenient operation of the Handy-Lift either by the passenger on the platform or the individual assisting. An extra fob is included in case one is lost or misplaced.