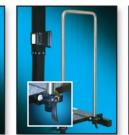

## YOUR **RV STEPS ARE NO** LONGER A BARRIER

BURR 500 lb. Capacity Handy-Lift HD Part No. 32689

Now you can have total independence and enjoy RV living to the maximum with the all new Burr 500 lb capacity Handy-Lift HD.

This new personal platform lift from Burr Engineering will raise you from ground level to the entrance of your RV safely and at a controlled speed. It eliminates the struggles, apprehension, and physical exertion that you may have experienced in the past just to gain entrance to your vehicle.

A stainless steel assist handle attaches to the platform when in use to insure positive safety when raising or lowering the passenger. The Handy-Lift platform conveniently folds and locks in place for traveling.

BURR

12 Volt Heavy-Duty Spacious 25" x 26" Platform

GO ANYWHERE

Platform folds and locks for traveling

Easily attachable assist handle

Two convenient wireless remote key fobs

- Compare these exclusive features...
- 12 Volt Heavy-Duty Motor
- Two Remote Control Fobs
- 25 x 26 Platform