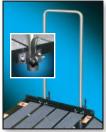

A stainless steel assist handle attaches to the platform when in use to insure positive safety when raising or lowering the passenger. The Handy-Lift platform conveniently folds and locks in place for traveling.