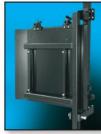

This new personal platform lift from Burr Engineering will raise you from ground level to the entrance of your RV safely and at a controlled speed. It eliminates the struggles, apprehension, and physical exertion that you may have experienced in the past just to gain entrance to your vehicle.

## Compare these exclusive features...

- Rugged Construction of Aircraft Two Remote Control Fobs Aluminum, Stainless Steel and Plated Steel
- Exterior Aluminum Tubing in Satin Black Anodized Finish.
- 12 Volt Heavy-Duty Motor
- 25 x 26 Platform
- Mounting Brackets Included\*
- Stainless Steel Hand Rail Included
- Standard Stroke 40", 45" or 50"
- Retracted Lengths: 40"-68.5"/ 45"-73.5" / 50"-78.5"
- Extended Lengths: 40"-100.5"/ 45"-110.5" / 50"-120.5"
- UPS Shippable in 3 Cartons Total Weight: 164 lbs. \* \*
- \* Customization may be required for your particular RV. Installation must be made by a qualified RV dealer only. \*\* Box 1: 15.5 x 15.5 x 13" (38 lbs.) - Box 2: 41 x 27 x 5.25" (65 lbs.) - Box 3: 67 x 12.5 x 6" (61 lbs.)