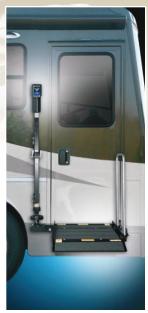

This new personal platform lift from Burr Engineering will raise you from ground level to the entrance of your RV safely and at a controlled speed. It eliminates the struggles, apprehension, and physical exertion that you may have experienced in the past just to gain entrance to your vehicle.

A stainless steel assist handle attaches to the platform when in use to insure positive safety when raising or lowering the passenger. The Handy-Lift platform conveniently folds and locks in place for traveling.

## Compare these exclusive features...

- Rugged Construction of Aircraft Two Remote Control Fobs Aluminum, Stainless Steel and Plated Steel
- Exterior Aluminum Tubing in Satin Black Anodized Finish.
- 12 Volt Heavy-Duty Motor
- 25 x 26 Platform
- Mounting Brackets Included\*
- Stainless Steel Hand Rail Included
- Standard Stroke 40", 45" or 50"
- Retracted Lengths: 40"-68.5"/ 45"-73.5" / 50"-78.5"
- Extended Lengths: 40"-100.5"/ 45"-110.5" / 50"-120.5"
- UPS Shippable in 3 Cartons Total Weight: 164 lbs. \* \*
- \* Customization may be required for your particular RV. Installation must be made by a qualified RV dealer only. \*\* Box 1: 15.5 x 15.5 x 13" (38 lbs.) - Box 2: 41 x 27 x 5.25" (65 lbs.) - Box 3: 67 x 12.5 x 6" (61 lbs.)