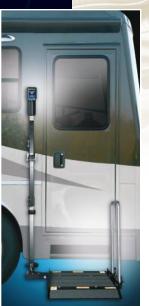

## YOUR **RV STEPS ARE NO LONGER A BARRIER**

BURR 300 lb. Capacity Handy-Lift LT

40" Stroke PN 33170

45" Stroke PN 33171

50" Stroke PN 33172

Now you can have total independence and enjoy RV living to the maximum with the all new Burr 300 lb capacity Handy-Lift LT.

This new personal platform lift from Burr Engineering will raise you from ground level to the entrance of your RV safely and at a controlled speed. It eliminates the struggles, apprehension, and physical exertion that you may have experienced in the past just to gain entrance to your vehicle.

A stainless steel assist handle attaches to the platform when in use to insure positive safety when raising or lowering the passenger. The Handy-Lift platform conveniently folds and locks in place for traveling.

## Compare these exclusive features...

- Rugged Construction of Aircraft Two Remote Control Fobs Aluminum, Stainless Steel and Plated Steel
- Exterior Aluminum Tubing in Satin Black Anodized Finish.
- 12 Volt Heavy-Duty Motor
- 25 x 26 Platform
- Mounting Brackets Included\*
- Stainless Steel Hand Rail Included
- Standard Stroke 40", 45" or 50"
- Retracted Lengths: 40"-68.5"/ 45"-73.5" / 50"-78.5"
- Extended Lengths: 40"-100.5"/ 45"-110.5" / 50"-120.5"
- UPS Shippable in 3 Cartons Total Weight: 164 lbs. \* \*
- \* Customization may be required for your particular RV. Installation must be made by a qualified RV dealer only. \*\* Box 1: 15.5 x 15.5 x 13" (38 lbs.) - Box 2: 41 x 27 x 5.25" (65 lbs.) - Box 3: 67 x 12.5 x 6" (61 lbs.)