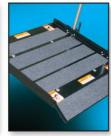

## YOUR **RV STEPS ARE NO LONGER A BARRIER**

BURR 300 lb. Capacity Handy-Lift LT

40" Stroke PN 33170

45" Stroke PN 33171

50" Stroke PN 33172

Now you can have total independence and enjoy RV living to the maximum with the all new Burr 300 lb capacity Handy-Lift LT.

A stainless steel assist handle attaches to the platform when in use to insure positive safety when raising or lowering the passenger. The Handy-Lift platform conveniently folds and locks in place for traveling.

## Compare these exclusive features...

- Rugged Construction of Aircraft Two Remote Control Fobs Aluminum, Stainless Steel and Plated Steel
- Exterior Aluminum Tubing in Satin Black Anodized Finish.
- 12 Volt Heavy-Duty Motor
- 25 x 26 Platform
- Mounting Brackets Included\*
- Stainless Steel Hand Rail Included
- Standard Stroke 40", 45" or 50"
- Retracted Lengths: 40"-68.5"/ 45"-73.5" / 50"-78.5"
- Extended Lengths: 40"-100.5"/ 45"-110.5" / 50"-120.5"
- UPS Shippable in 3 Cartons Total Weight: 164 lbs. \* \*
- \* Customization may be required for your particular RV. Installation must be made by a qualified RV dealer only. \*\* Box 1: 15.5 x 15.5 x 13" (38 lbs.) - Box 2: 41 x 27 x 5.25" (65 lbs.) - Box 3: 67 x 12.5 x 6" (61 lbs.)